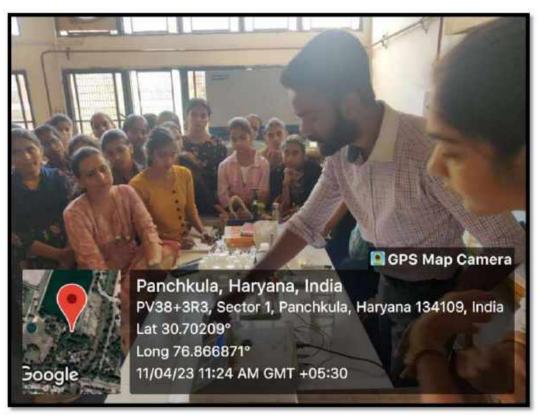

#### Workshop on Tally ERP9

| Ju April 2023                                                                                                              | Car Polis                            |
|----------------------------------------------------------------------------------------------------------------------------|--------------------------------------|
| 16 Day Wardshop on Ta                                                                                                      |                                      |
| A workshop on Tally ERP-9 by department of comment Sector-1. PKL from 24 April 2023 in association                         | ce hout the College                  |
| April 2023 in association of Society New Chaudhary Complex This coordshop was for B. Com & The coordshop etasted with cour | Socker-12 A , Ranchkula ,            |
| The coords hop started with cour concepts and then fallowed i've how to counte company e Budget making Townal Ents         | by Practical aspets di company name, |
| Budget making Townal Ents<br>system in tally ERP. 9 etc.<br>bootscipated in this worksho                                   | Arbund 130 stadents                  |
| Jenue: lab-3 9T Block<br>Time: 12:00 Pm to 2:15 p                                                                          | om .                                 |
| Principal Govl. PG College. Sector-1, Parchicula                                                                           |                                      |
| Co-ordinators & HOD  Mr Jan John                                                                                           | Principal Principal                  |
| Ms. Adish Mangia Department Ms. Repta lever                                                                                | Section 1, PKL                       |
| Organising Committee                                                                                                       |                                      |
| All commerce faculty men                                                                                                   | mbers                                |

Dated: 21.04-23

that Department of Communice is organising a Tally Workshop for Computerised Accounting System Paper. Starting from Monday 1:e. 24 th April, 2023 till 29th April, 2023 till 29th April, 2023 till 29th April, 20 (Timings: 12 pm - 2.15 pm). It is compulsory for all the students to allend this workshop as this will help in the final practical.