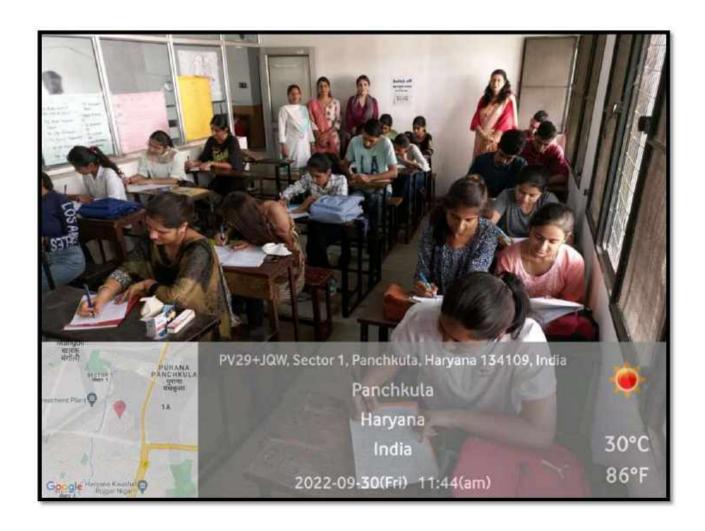

#### Film screening Ghar Ki Murgi

### EVENT Name FILM - SCREENING OF SHORT HINDI FILM 'GHAR KI MURGI'

## Date 30 09 2022