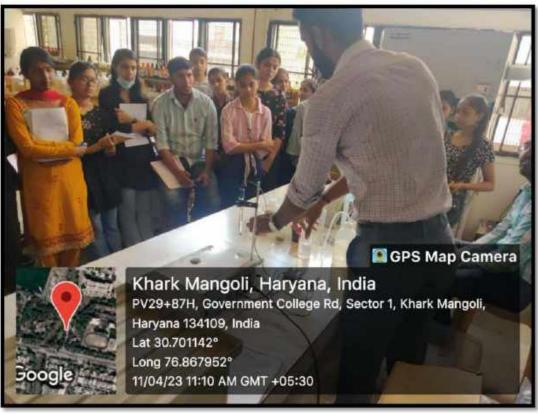

#### Workshop on Tally ERP9

| Ju April 2023                                                                                                              | Car Polis                            |
|----------------------------------------------------------------------------------------------------------------------------|--------------------------------------|
| 16 Day Wardshop on Ta                                                                                                      |                                      |
| A workshop on Tally ERP-9 by department of comment Sector-1. PKL from 24 April 2023 in association                         | ce hout the College                  |
| April 2023 in association of Society New Chaudhary Complex This coordshop was for B. Com & The coordshop etasted with cour | Socker-12 A , Ranchkula ,            |
| The coords hop started with cour concepts and then fallowed i've how to counte company e Budget making Townal Ents         | by Practical aspets di company name, |
| Budget making Townal Ents<br>system in tally ERP. 9 etc.<br>bootscipated in this worksho                                   | Arbund 130 stadents                  |
| Jenue: lab-3 9T Block<br>Time: 12:00 Pm to 2:15 p                                                                          | om .                                 |
| Principal Govl. PG College. Sector-1, Parchicula                                                                           |                                      |
| Co-ordinators & HOD  Mr Jan John                                                                                           | Principal Principal                  |
| Ms. Adish Mangia Department Ms. Repta lever                                                                                | Section 1, PKL                       |
| Organising Committee                                                                                                       |                                      |
| All commerce faculty men                                                                                                   | mbers                                |

Dated: 21.04-23

that Department of Communice is organising a Tally Workshop for Computerised Accounting System Paper. Starting from Monday 1:e. 24 th April, 2023 till 29th April, 2023 till 29th April, 2023 till 29th April, 20 (Timings: 12 pm - 2.15 pm). It is compulsory for all the students to allend this workshop as this will help in the final practical.