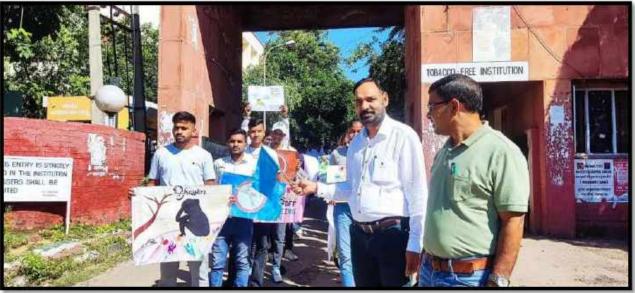

#### **Screening of Panchlait short movie**

#### Notice

A Cinematic adaptation of the short story Panehlait penned by Phanishwar Nath Renu (prescribed in BA II Sem syllabus) will be screened for the students of BA II Sem E on 22nd Feb 2023 in the Language Lab from 12:00 p.m. to 2 p.m.

The movie has won several accolades including Haryana Film Festival Best Director, Best Actor and Best Screenplay and also nominated as Best movie in the 49th International Film Festival of India.

The activity will help students build a better understanding of the story and of reral India which is portrayed einematically beautiful in the movie.