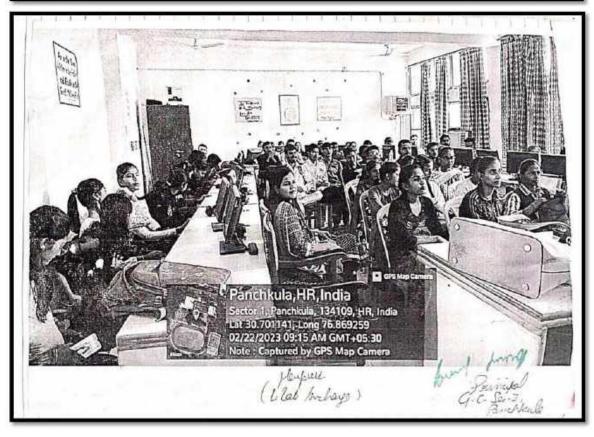

#### Workshop on Tally ERP9

| Ju April 2023                                                                                                              | Car Polis                            |
|----------------------------------------------------------------------------------------------------------------------------|--------------------------------------|
| 16 Day Wardshop on Ta                                                                                                      |                                      |
| A workshop on Tally ERP-9 by department of comment Sector-1. PKL from 24 April 2023 in association                         | ce hout the College                  |
| April 2023 in association of Society New Chaudhary Complex This coordshop was for B. Com & The coordshop etasted with cour | Socker-12 A , Ranchkula ,            |
| The coords hop started with cour concepts and then fallowed i've how to counte company e Budget making Townal Ents         | by Practical aspets di company name, |
| Budget making Townal Ents<br>system in tally ERP. 9 etc.<br>bootscipated in this worksho                                   | Arbund 130 stadents                  |
| Jenue: lab-3 9T Block<br>Time: 12:00 Pm to 2:15 p                                                                          | om .                                 |
| Principal Govl. PG College. Sector-1, Parchicula                                                                           |                                      |
| Co-ordinators & HOD  Mr Jan John                                                                                           | Principal Principal                  |
| Ms. Adish Mangia Department Ms. Repta lever                                                                                | Section 1, PKL                       |
| Organising Committee                                                                                                       |                                      |
| All commerce faculty men                                                                                                   | mbers                                |

Dated: 21.04-23

that Department of Communice is organising a Tally Workshop for Computerised Accounting System Paper. Starting from Monday 1:e. 24 th April, 2023 till 29th April, 2023 till 29th April, 2023 till 29th April, 20 (Timings: 12 pm - 2.15 pm). It is compulsory for all the students to allend this workshop as this will help in the final practical.