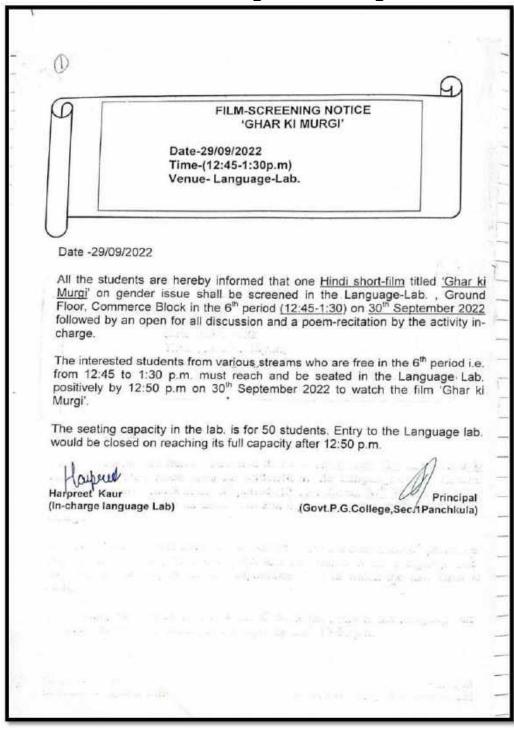

#### Film screening Ghar Ki Murgi

### EVENT Name FILM - SCREENING OF SHORT HINDI FILM 'GHAR KI MURGI'

## Date 30 09 2022