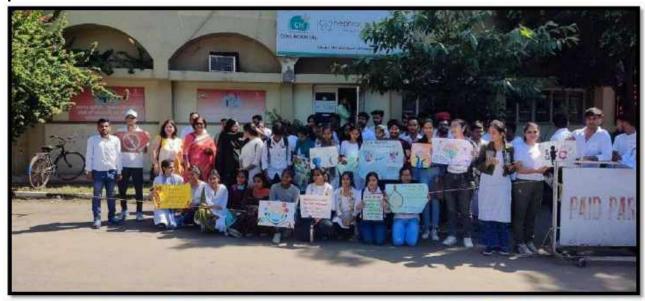

#### **Screening of Panchlait short movie**

#### Notice

A Cinematic adaptation of the short story Panehlait penned by Phanishwar Nath Renu (prescribed in BA II Sem syllabus) will be screened for the students of BA II Sem E on 22nd Feb 2023 in the Language Lab from 12:00 p.m. to 2 p.m.

The movie has won several accolades including Haryana Film Festival Best Director, Best Actor and Best Screenplay and also nominated as Best movie in the 49th International Film Festival of India.

The activity will help students build a better understanding of the story and of reral India which is portrayed einematically beautiful in the movie.