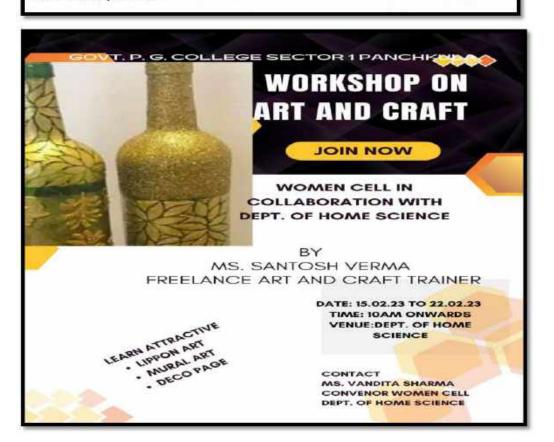

of Home Science

Principal

### Workshop on Art & Craft

#### HOME SCIENCE **ACTIVITY REPORT (2022-23)**

NAME OF THE ACTIVITY: SIX DAYS WORKSHOP ON ART AND CRAFT

ORGANISING UNIT:

HOME SCIENCE.

COLLABORATING AGENCY:

WOMEN CELL 15.02.23-22.02.23

DATE : COORDINATOR

MS. VANDITA SHARMA

CONVENOR

MS VANDITA SHARMA

NO. OF PARTICIPATING STUDENTS

30

Resource Person - Ms Santosh Verma, trainer, Fevicril, Panchkula

Department of Home Science in collaboration with Women Cell , Govt. P. G. College, Sector -1Panchkula , Haryana, under the guidance of Principal, Mrs. Babita Verma, organized 6 days workshop on Art and Craft. She gave training regarding mixed media technique using waste material. Students made beautiful articles using the techniques.

(Vandita Sharma)

Head of the Department



ARlowed Lending or fra

To

The Principal Govt. P. G. College Sector -1 Panchkula

Subject - Permission to organize three day workshop on Art and Craft

Respected Sir

Kindly accord the required permission to organize Six days workshop on Art and Craft by Mrs. Santosh, Trained Resource Person Pedillite , Panchkula

Schedule of the workshop:

Date - 15.02.2023 - 17.02.2023: 20.02.23-22.02.2023 Time - 10.00 am onwards in two sessions per day Venue - Dept. of Home Science

Thanking you

Yours sincerely

(Vandita Sharn Incharge

Women Cell

### **Workshop on Cutting & Tailoring**



### HOME SCIENCE ACTIVITY REPORT (2022-23)

NAME OF THE ACTIVITY: SIX DAYS WORKSHOP ON CUTTING AND

TAILORING

ORGANISING UNIT:

HOME SCIENCE.

COLLABORATING AGENCY:

HOME SCIENCE 20.02.2022-25.02.2023

DATE : CO