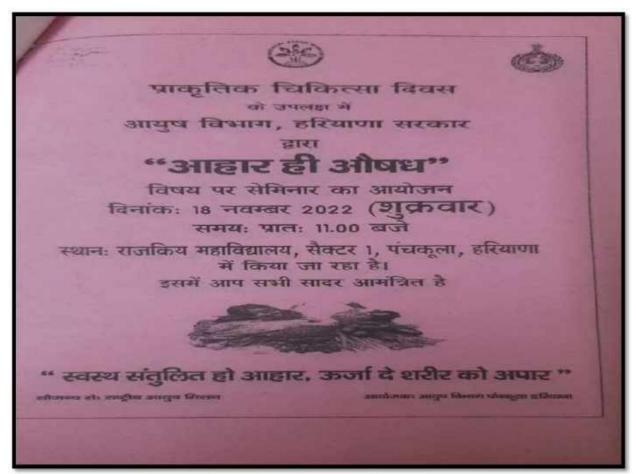

OTICE

The Department of Psychology is organising 'Mental Health Week- The Global Priority' from 10% October 2022 to 15% October, 2022. The aim of the event is to raise awareness about mental health and to remove the stigma associated with seeking help to maintain mental health. To highlight the significance of mental health in our lives, Department of Psychology is putting up a "WALL OF HOPE" (located in front of Room, No. 124, Science Block- First Floor). We invite students and faculty to share their experiences, stories and endeavours to maintain their mental health by writing about the same on our "WALL OF HOPE" on 11% October, 2022 L Your experiences of preserving your mental health may be a guiding light for others in need.

Department of Psychology

Principal

#### Aahar hi Aushad





#### **Nutrition Awarness**



# GOVT. P. G. COLLEGE, SECTOR – 1 PANCHKULA HOME SCIENCE ACTIVITY REPORT (2022-23)

(2)

NAME OF THE ACTIVITY:

TWO DAYS NUTRITION AWARENESS PROGRAMME

ORGANISING UNIT:

HOME SCIENCE

COLLABORATING AGENCY:

WOMEN CELL

DATE :

29.09.22-30.09.22

COORDINATOR:

MS. VANDITA SHARMA

NO. OF PARTICIPATING STUDENTS: 59

RESOURCE PERSON - Dr. Vibha Bawa, Ojas Fitness Clinic, Pir Muchhalla, ZirakPur(Punjab)

Department of Home Science in collaboration with Women Studies and Development Cell , Govt. P. G. College, Sector – 1 Panchkula , Haryana, under the guidance of Principal, Mrs. Babita Verma, organized two days Nutrition Awareness Programme as a part of Nutrition Month Celebrations. Resource person Dr Vibha Bawa in her lectures told the students about the impor